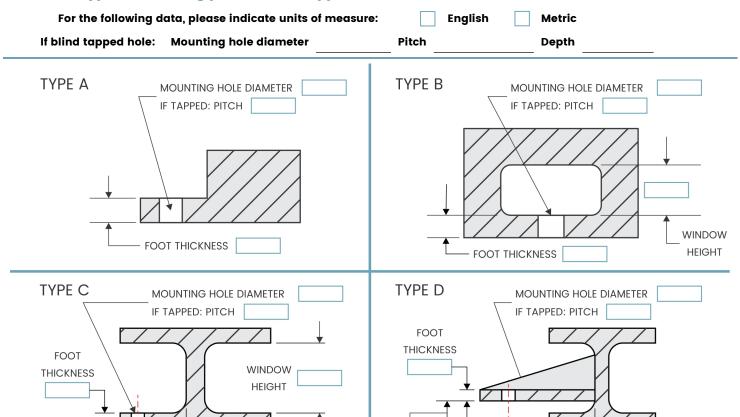

## Machine Data - page 2 Press Model (from front page)

5. Check type of mounting point and list applicable dimensions

**POCKET** 

THICKNESS

HOLE CENTER

TO WALL

Use the space below for sketches and/or comments on any special considerations.