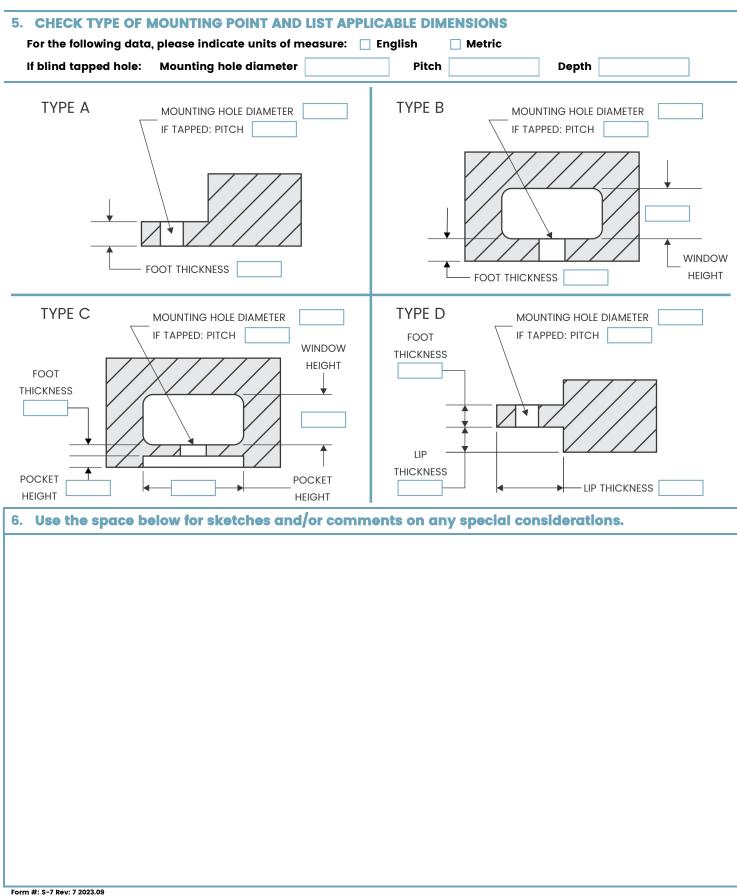

|  |  |  |
| 3. BRIDGE/GANTRY TRAVERSE (if applicable)<br>Moving weight:<br>Maximum acceleration: (fill in those that apply) x-axis                       | Which Axis? X Y Z                      | z-axis                  |  |  |  |
| Maximum velocity:                                                                                                                            | ]                                      |                         |  |  |  |
|                                                                                                                                              |                                        |                         |  |  |  |

4. PLEASE PROVIDE A GENERAL ASSEMBLY DRAWING, IF POSSIBLE

## Measuring Equipment Data Sheet - page 2 Model Number: