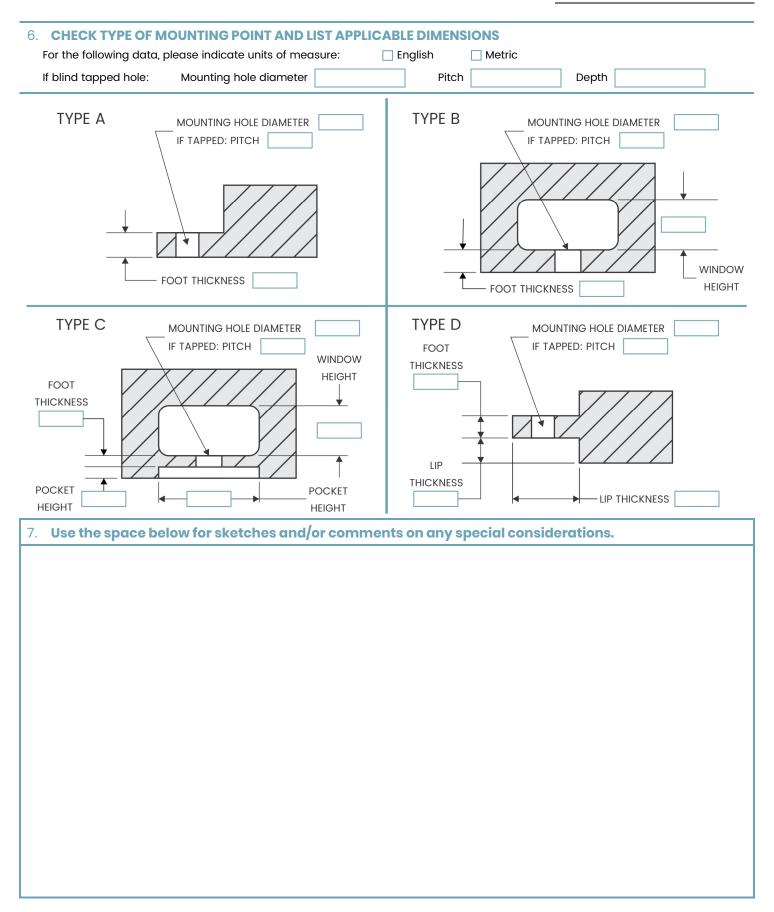

| Request for quote: Quo                                                                                                                                                                                                                      | otation Budgetary Estimate                                                                                   |
|---------------------------------------------------------------------------------------------------------------------------------------------------------------------------------------------------------------------------------------------|--------------------------------------------------------------------------------------------------------------|
| VIBRO/DYNAMICS LLC 2443 Braga Drive Broadview, Illinois 60155-3941                                                                                                                                                                          | New Customer Quote No.  Customer Number: Date:                                                               |
| Telephone: 800-842-7668 or 708-345-2050 Fax: 708-345-2225 www.vibrodynamics.com Email: vibro@vibrodynamics.com                                                                                                                              | (For office use only)  Salesman:  Territory:                                                                 |
| Name: Phone Title: Fa Company: Ema Address: State/Province: Postal Code:  For the following data please indicate units of measure:                                                                                                          | x:                                                                                                           |
| MACHINE TOOL DATA      Manufacturer:      Model number:      Type: (e.g. I.D. grinder, vertical machining center, jig borer, etc.)                                                                                                          | Serial number:                                                                                               |
| Control type: CNC Manual Other:  Machine weight:  Maximum tooling weight:  Number of mounting points:                                                                                                                                       | Maximum part weight:  Weight of fixtures (if any):  (See section 6 on next page for more on mounting points) |
| 2. OPERATING SPEED RANGES  Main tool spindle or chuck: RPM Horizontal or Vertical  Motor spindle: RPM Horizontal or Vertical  Other rotating member: RPM Horizontal or Vertical  Describe other rotating member: RPM Horizontal or Vertical |                                                                                                              |
| 3. TABLE TRAVERSE (if applicable)  Moving weight:  Maximum acceleration:  Maximum velocity:                                                                                                                                                 | Which Axis? X Y Z Fill in those that apply                                                                   |
| 4. OTHER TRAVERSE ACTIONS (if applicable)  Moving weight:  Maximum acceleration:  Maximum velocity:                                                                                                                                         | Describe action:  Which Axis? X Y Z  Fill in those that apply                                                |

5. PLEASE PROVIDE A GENERAL ASSEMBLY DRAWING, IF POSSIBLE

## Machine Specifications - page 2 Press Model (from front page)